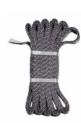

## **SLING**

WEBBING SLING

#### ASP000W

Simple and effective to create an anchor pint when looped around a structural member.