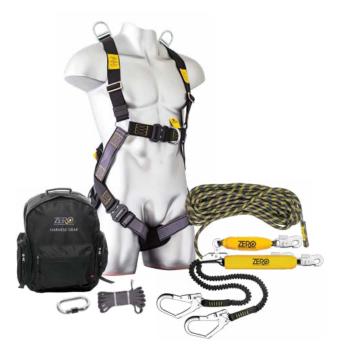

#### **SKB500**

The ZERO® AllTrade Kit is an excellent multi-purpose safety kit for painters, builders, maintenance and construction workers, enabling the user to attach to scaffolding, structural anchor points, safe roof access and work in confined spaces.

The AllTrade Rescue Harness is versatile and functional for a range of work including rescue capabilities with forged steel rescue loops on the shoulders. The ZERO® ScaffPro twin-tailed elasticated lanyard provides unhindered movement when not in use and the Ventura rope line has a built-in ZERO® energy absorption system with a self-locking rope grab. The kit is completed with a webbing sling, carabiners and packaged in our heavy-duty ventilated kit bag.

#### KIT INCLUDES