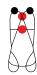

## **SCAFFPRO**

DOUBLE ELASTICATED LANYARD WITH SNAP HOOK & SCAFFOLD HOOKS

# LSZ2W5E

A favourite with scaffolders, construction and plant maintenance workers, the ScaffPro twin-tailed lanyard is designed for continuous 3-point connection.