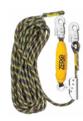

### **VENTURA**

LINOSTOP WITH ADJUSTER

### RVZ0RX3 (15M)

Popular and effective Rope line for many types of work at height. Keeps the rope tight, so effectively working in restraint technique