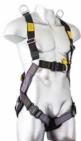

## **ALLTRADE**

ALL PURPOSE / CONFINED SPACE AND RESCUE HARNESS

#### HAS0179

The AllTrade Rescue Harness is versatile and functional for a range of work both at height and in confined spaces