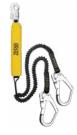

## **SCAFFPRO**

DOUBLE ELASTICATED LANYARD WITH SNAP HOOK & SCAFFOLD HOOKS

# LSZ2W5E

A favourite with scaffolders, construction and plant maintenance workers, the ScaffPro twin-tailed lanyard is designed for continuous 3-point connection.